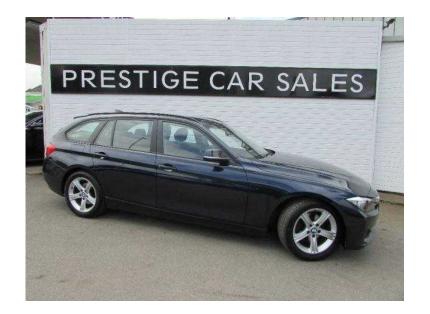

## **BMW 3 Series 2013 (12,179 GBP)**

Location **East Midlands, Nottinghamshire** https://www.freeadsz.co.uk/x-373645-z

GREAT VALUE BMW 320D SE TOURING ESTATE, DIESEL AUTOMATIC, 17" ALLOYS, ONLY 1 OWNER WITH 4X BMW LONGLIFE SERVICES, Automatic Air Conditioning, Two Zone, Cruise Control with Brake Function, Park Distance Control (PDC), Rear, Start/Stop System, 17in Light Alloy Star Spoke Style 393 Wheels with 225/50 Run Flat Tyres, Alarm System (Thatcham 1) with Remote Control, BMW Professional Radio with Single CD Player (with MP3 Playback Capability) and 6.5in Colour Display Screen, 3.5mm Auxiliary Input, Bluetooth Hands Free Facility with USB Audio Interface, Comfort Go Keyless Engine Start, Electric Windows Front and Rear, with Open/Close Fingertip Control, Antitrap Facility and Comfort Closing, Hill Start Assistant, On Board Computer (OBC), Rain Sensor, Tyre Puncture Warning System (TPWS). BLUE, REFUNDABLE £50 PHONE HOLDING DEPOSITS WELCOME, TEL 0116 2390347 0116 23903...(click to reveal full phone number) OR 07778 654409 07778 6544...(click to reveal full phone number) BETWEEN 6-10PM, £12,179 p/x welcome Cruise