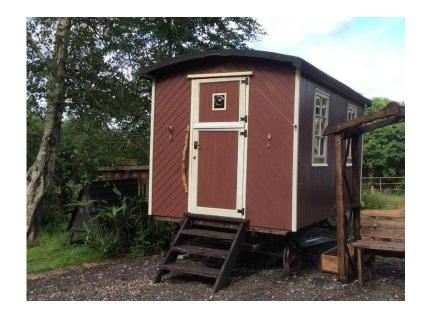

## **Shepherds Hut Living Wagon (7,500 GBP)**

Location **South East, East Sussex** https://www.freeadsz.co.uk/x-373881-z

Recently made shepherds hut on light weight chassis with turntable. Absolutely ideal for your garden. Nicely made with as much reclaimed timber as possible and fitted with a really nice wood burning stove. Measurements approximately 3.7m long, 2.15m wide. Well worth coming to have a look.