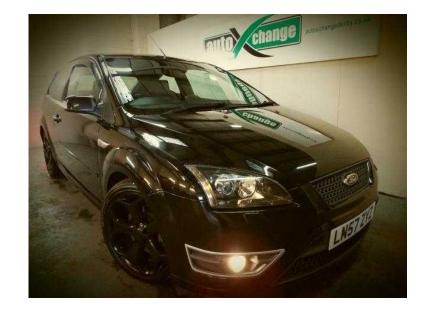

## Ford Focus 2007 (7,250 GBP)

Location **East Midlands, Derbyshire** https://www.freeadsz.co.uk/x-373917-z

This car has done 60000 miles and has THIS SUPER POWERFUL FORD FOCUS ST-2 IS IN EXCELLENT CONDITION, WITH A FULL SERVICE HISTORY INCLUDING TIMING BELT REPLACEMENT IN 2015! THIS CAR HAS JUST BEEN MOT'D LAST MONTH SO IT NOW HAS MOT UNTIL MARCH 2017, GREAT SPECIFICATION INCLUDING 18 INCH CURVE SPOKE ALLOY WHEELS, AIR CON, RADIO/CD/AUX, SPORT SEATS, ANTI LOCK BRAKES, SPORTS CHASSIS, REMOTE CENTRAL DOOR LOCKING, POWER ASSISTED STEERING, ELECTRIC WINDOWS, ELECTRIC HEATED MIRRORS, DRIVERS SEAT LUMBAR SUPPORT AND MORE! IF YOU ARE LOOKING FOR A CAR THAT HAS BEEN LOOKED AFTER ITS ENTIRE LIFE THAT IS VERY POWERFUL AND COMFY THEN LOOK NO FURTHER! BLACK ON BLACK! All our XFACTOR approved cars go through a rigorous 60 point health check in our workshop Electric