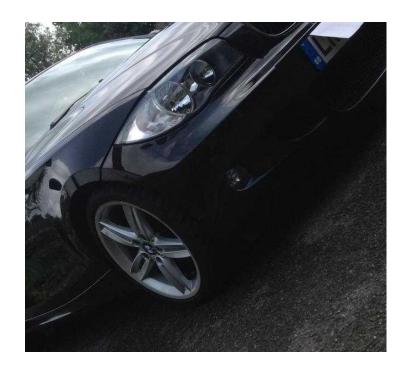

## **BMW 1 Series 2009 (6,775 GBP)**

Location **South East, West Sussex** https://www.freeadsz.co.uk/x-374131-z

Current lady owner and only one previous owner. This car is the 116i M Sport model Fitted with Eco stop/start technology. Push button start, 18" alloys, runflat tyres, parking sensors, Bluetooth connection. Sports front seats And the usual BMW refinements. Super condition inside out. full service history. Mot November 2016. Currently tax only genuine interest and strictly no canvassers viewing by