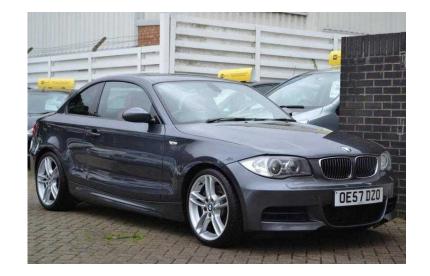

## **BMW 1 Series 2007 (11,990 GBP)**

回绕和回

回路幾回

回路公司

Location **South East, West Sussex** https://www.freeadsz.co.uk/x-374135-z

间规程间

FULL BMW SERVICE HISTORY WITH SERVICES @ 15K, 30K, 33K, 48K, 60K, 70K - LONG MOT WITH NO ADVISORIES - A stunning example in the best colour combination of Sparkling Graphite with Red Coral Leather, this M Sport comes with a great spec including COLOUR SAT NAV, Factory Fitted Bluetooth, Zenon Headlights, 18inch Alloys, Cruise Control, Dual Zone Climate control, Elec Windows, Elec Mirrors, Rear Parking Sensors, Brushed Aluminium Trim, Remote Central Locking with 2 keys, Front Fogs, Traction Control, Manual Gearbox - HPI CLEAR | 100 POINT INSPECTION AS STANDARD | FINANCE SPECIALISTS | DRIVEAWAY INSURANCE | UPTO 36 MONTHS WARRANTY | PX WELCOME | ALL CARDS TAKEN. SOUTHERN CAR SALES,.