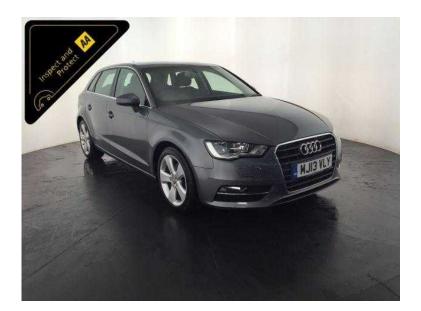

## Audi A3 2013 (9,795 GBP)

Location West Midlands, West Midlands https://www.freeadsz.co.uk/x-374252-z

Metallic Grey, INSPECTED BY AA & 3 MONTH AA WARRANTY, Good bodywork, Interior Good Condition, 5 seats, Full Audi Main Dealer Service History, Very Well Maintained, Very Economical, 67 MPG, Great Performance, 150 BHP, 12 Months Road Tax Only £20, Great Specification, 17" Alloy Wheels, Rear Parking Sensors, Stop/Start Technology, Digital Dual Zone Climate Control, Cruise Control, Audi Cd Stereo System, Pop Up Digital Display, Audi Satellite Navigation System (Nav Media And/Or Activation Required), Voice Control, Bluetooth, 6 Speed Manual Gearbox, Good Condition, Value Financing Options Available, Great Value, Fixed Prices. £9,795 p/x welcome Cruise Control,