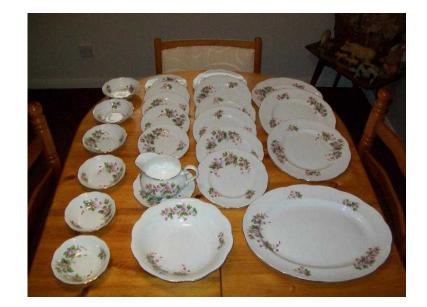

## part dinner service (25 GBP)

Location **East of England, Cambridgeshire** https://www.freeadsz.co.uk/x-374558-z

"Richmond" bone china. 23 pieces plus one with a small

|    | part                   | dinner       | service  |
|----|------------------------|--------------|----------|
|    | https://www.fi<br>58-z | eeadsz.co.uk | √x-3745  |
|    | part                   | dinner       | service  |
|    | https://www.fi<br>58-z | eeadsz.co.uk | √x-3745  |
| 線  | part                   | dinner       | service  |
|    | https://www.fi<br>58-z | eeadsz.co.uk | (/x-3745 |
|    | part                   | dinner       | service  |
|    | https://www.fi<br>58-z | eeadsz.co.uk | /x-3745  |
|    | part                   | dinner       | service  |
|    | https://www.fr         | eeadsz.co.uk | //x-3745 |
| 烈器 | part                   | dinner       | service  |
|    | https://www.fi         | eeadsz.co.uk | /x-3745  |
|    | part                   | dinner       | service  |
|    | https://www.fi         | eeadsz.co.uk | //x-3745 |
|    | part                   | dinner       | service  |
|    | https://www.fi<br>58-z | eeadsz.co.uk | //x-3745 |
|    | part                   | dinner       | service  |
|    | https://www.fi<br>58-z | eeadsz.co.uk | :/x-3745 |
|    | part                   | dinner       | service  |
|    | https://www.fi<br>58-z | eeadsz.co.uk | //x-3745 |