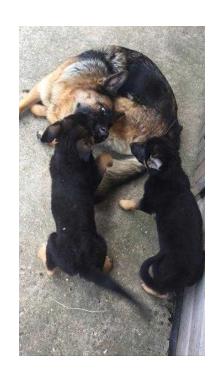

## 2 SMOOTH COATED GERMAN SHEPHERD PUPPIES (450 GBP)

Location South East, East Sussex https://www.freeadsz.co.uk/x-374729-z

Black and tanned, both males, both parents can be seen. Mum and Dad outstanding security dogs. 10 weeks old, wormed up to date, micro chipped £450 each. East Sussex area (no withheld numbers) 07986771154 079867711...(click to reveal full phone)