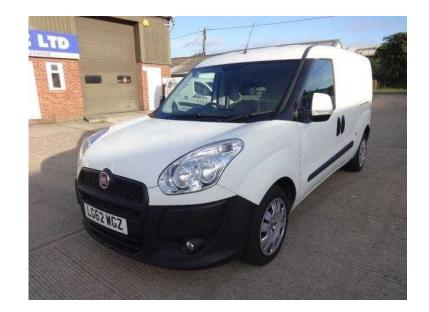

## **Fiat Doblo (5,650 GBP)**

Location **East of England, Essex** https://www.freeadsz.co.uk/x-374736-z

NEW ARRIVAL, AWAITING PREP! WHITE, THIS ONE OWNER GUARANTEED MILEAGE LONG WHEEL BASE 1.6 ENGINE 6 SPEED MODEL. WITH AIR CONDITIONING, ELECTRIC WINDOWS, ELECTRIC HEATED MIRRORS, TWIN SIDE LOADING DOORS, FULL BULKHEAD, ALARM, PLY LINED, REMOTE CENTRAL LOCKING, TRIP COMPUTER. HUGE VOLUME VAN FOR SIZE! USED BY A LOCAL NHS SERVICE. PART EXCHANGE WELCOME, FINANCE AVAILABLE, ALL CARDS ACCEPTED... £5,650 +VAT