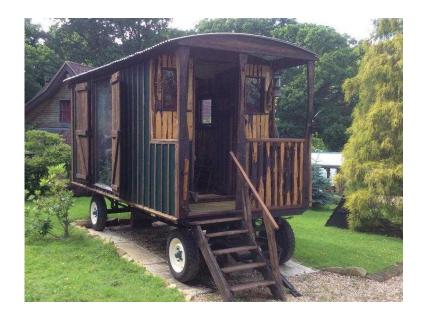

## **Shepherds Hut Living Wagon (240 GBP)**

Location **South East, East Sussex** https://www.freeadsz.co.uk/x-374782-z

Shepherds hut/ living wagon based on a 1980s timber tug chassis on Land Rover hubs and wheels, with turn table. Ideal behind vintage tractor etc. Or can be used as a really nice garden room. Unique item using as much second hand/ odd materials as possible. 5.1m long, 2.2m wide, 3.3m high Measurements approximate. One off, please come and look. Open to sensible offers in excess of £20