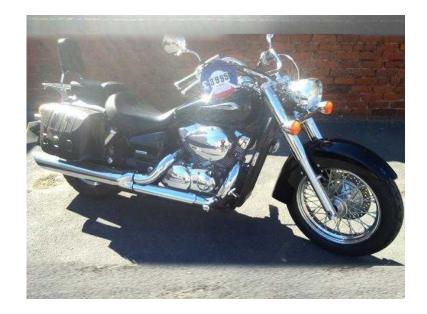

## Honda Shadow 2006 (3,995 GBP)

Location Yorkshire and the Humber, North Humberside https://www.freeadsz.co.uk/x-374849-z

Its presence will not go unnoticed as you cruise the city streets. Authentic cut-down street-styling is wrapped around a thumping V-twin engine, ready to take you anywhere you want to.