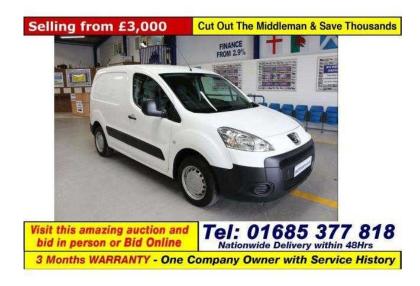

## Peugeot Partner 2010 (3,200 GBP)

Location Wales, South Glamorgan https://www.freeadsz.co.uk/x-374932-z

Condition:, Used: An item that has been previously used. See the seller's listing for full details and description of any imperfections. See all condition definitions- opens in a new window or tab ... Read moreabout the condition, Make: Peugeot, Engine size: 1,560 Model: Partner, Axles: 2 Number of Previous Owners: 0, Gross Vehicle Weight: 2,185 Exterior Colour: White, Loading Space Length (Feet): 6 Type: Van - Delivery, Cargo, Load Capacity: 849 Drive Side: Right-hand drive, Total Height (Feet): 6 Transmission: Manual, Total Length (Feet): 14 Horsepower (Bhp): 90, Safety Features: Anti-Lock Brakes (ABS), Driver Airbag, Electronic Stability Program (ESP), Immobiliser Primary fuel Type: Diesel, Interior/Comfort Options: Power-assisted Steering (PAS) Year of First Registration: 2010, In-Car Entertainment Options: AM/FM Stereo, CD Player Mileage: 100,000, Length of Seller's Warranty: