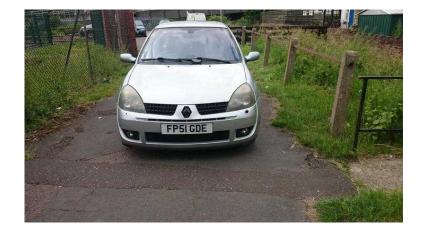

## Renault Clio 172 sport (700 GBP)

Location **South East, Berkshire** https://www.freeadsz.co.uk/x-374980-z

Renault clio sport172 phase 2 for sale it got new mot part leather interior, Sony radio, ac, new rear springs, new rear discs and pads, new rear wheel bearings, new back tyre. The car drives great it's no knocks no rust underneath. There is a few little things could do with being done is it could do with a wiper relay and a bit of tlc to front bumper due to some scrapes on the osf. I have got some other seats in good condition if buyer wants at extra cost any text stefan on 07969202204 079692022...(click to reveal full phone number) thanks for reading;