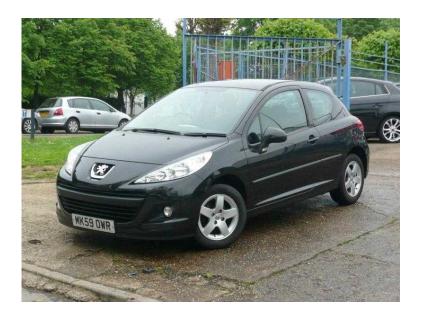

## Peugeot 207 2009 (2,995 GBP)

East Midlands, Northamptonshire https://www.freeadsz.co.uk/x-375106-z

59 2009 Peugeot 207 1.4 Verve 3 door hatchback - 2 Owners - Includes 12 months Mot in price - Service History - 5 stamps in service book - Service included in