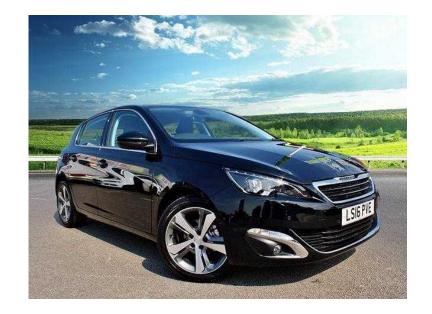

## Peugeot 308 2016 (15,499 GBP)

Location **East Midlands, Northamptonshire** https://www.freeadsz.co.uk/x-375109-z

Mileage 50 miles, Registered 2016, Registration LS16PVE, Fuel Type Petrol, Tax Band B, Tax Cost £20, Engine Size 1.2I, Fuel Consumption 58.8 mpg, Doors 5, Stock Number 5944516, Previous Owners N/A, Bodystyle Hatchback, Transmission Manual, Colour Black, Interior Trim N/A, Exterior Colour