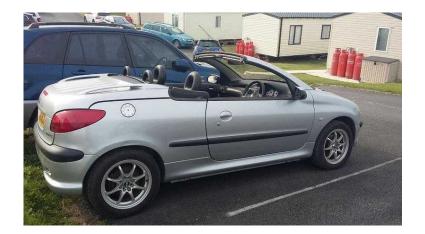

## Peugeot 206 2001 (999 GBP)

Location South East, West Sussex https://www.freeadsz.co.uk/x-375133-z

Alloy wheels, CD, full leather interior, hard top retracts into boot, low mileage, drives excellent, very clean, sold with year mot, recently serviced, very reliable first to see will