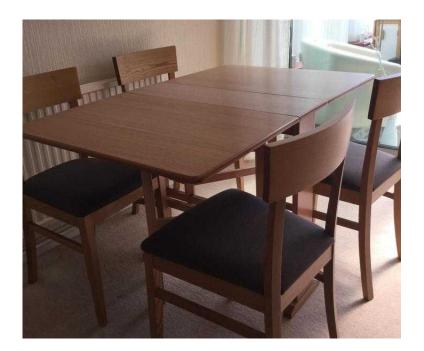

## Gateleg Dining Table and 4 Chairs (Brand New) (125 GBP)

Location South East, Kent https://www.freeadsz.co.uk/x-375277-z

Oak Veneer Gateleg Dining Table and Chairs - New (never been used) Excellent if you have limited space - but opens to full size when needed - see dimensions;