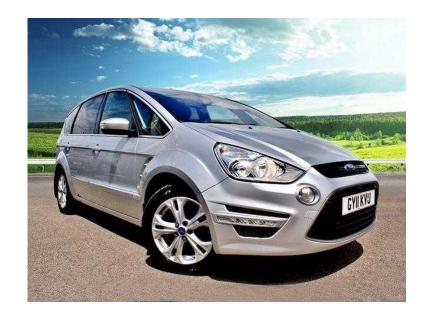

## Ford S-Max 2011 (14,499 GBP)

Location London, London https://www.freeadsz.co.uk/x-375504-z

Mileage 35,806 miles, Registered 2011, Registration GY11KVU, Fuel Type Diesel, Tax Band G, Tax Cost £185, Engine Size 2I, Fuel Consumption 49.6 mpg, Doors 5, Stock Number 6030846, Previous Owners 3, Bodystyle MPV, Transmission Manual, Colour Silver, Interior Trim N/A, Exterior Colour