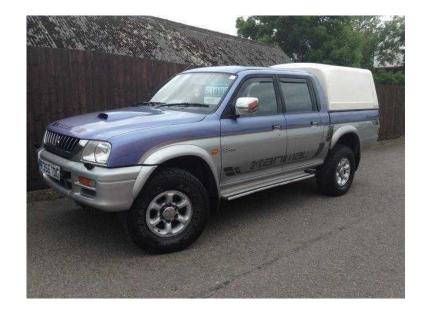

## Mitsubishi L200 1998 (1,999 GBP)

Location **East Midlands, Northamptonshire** https://www.freeadsz.co.uk/x-375618-z

Make: Mitsubishi Year of First Registration: 1998, Model: L 200 Mileage: 180,000, Exterior Colour: Other Engine size: 2,477, Type: Pickup Safety Features: 4-Wheel Drive, Anti-Lock Brakes (ABS), Driver Airbag, Drive Side: Right-hand drive Interior/Comfort Options: Power-assisted Steering (PAS), Power Windows, Primary fuel Type: Diesel Length of Seller's Warranty: 0, Model Year: