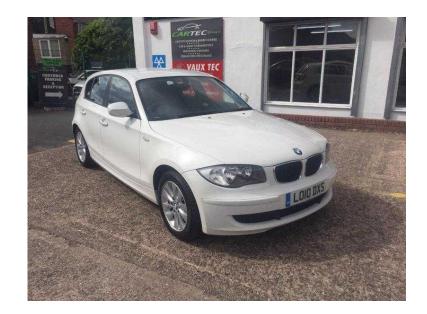

## **BMW 1 Series 2010 (6,999 GBP)**

Location **West Midlands, West Midlands** https://www.freeadsz.co.uk/x-375632-z

ABS, Air Bag, Immobiliser, Alarm, Central Locking, Remote Central Locking, Power Steering, Air Conditioning, Electric Windows, Trip Computer, CD Player, Electric Mirrors, Height Adjustable Seat, Adjustable Steering Column, Multiple Airbags, Radio, Child Locks, Folding Rear Seats, Locking Wheel Nuts, Colour Coded Body, Cloth Upholstery, Isofix, Push Button Start, 12 Months Mot, Aux