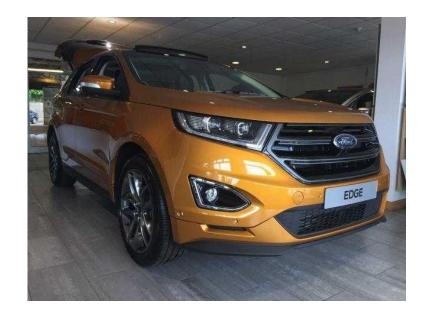

## Ford Edge 2016 (40,788 GBP)

Location **West Midlands, West Midlands** https://www.freeadsz.co.uk/x-375636-z

Mileage 50 miles, Registered 2016, Registration NU16EGE, Fuel Type Diesel, Tax Band N/A, Tax Cost N/A, Engine Size 2l, Fuel Consumption N/A, Doors 5, Stock Number 6175038, Previous Owners N/A, Bodystyle Estate, Transmission Automatic, Colour Gold, Interior Trim N/A, Exterior Colour Electic