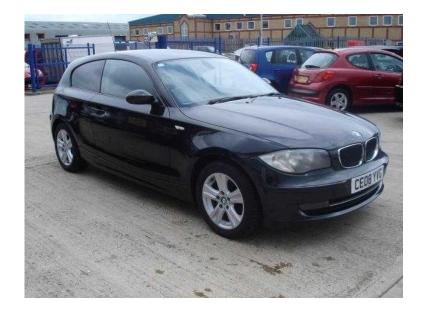

## **BMW 1 Series 2008 (4,650 GBP)**

Location **East Midlands, Northamptonshire** https://www.freeadsz.co.uk/x-375694-z

For more info on this vehicle call our showroom on 01733 891250 01733 8912...(click to reveal full phone number), This car has done 93758 miles and has Air Bag Driver, Air Bag Passenger, Air Bag Side -Driver/Passenger, Alarm, Anti-Lock Brakes, Central Door Locking - Remote, Centre Rear Seat Belt, Electronic Brake Force Distribution, Electronic Stability Programme, Front Fog Lights, Head Air Bags -Front/Rear, Head Restraints - Front/Rear, Immobiliser, Parking Aid - Rear, Power-Assisted Steering, Seat - ISOFIX Anchorage Point - Three Seats - Front & Rear, Seat Belt Pre-Tensioners - Front, Third Brake Light, Traction Control System, Alloy Wheels - 16in, Body Coloured Bumpers, Heated Washer Jets, Mirrors External - Electric/Heated, Rear Wash/Wipe - Rear, Side Protection Mouldings, Start/Stop System - Start/Stop System, Adjustable Steering Column/Wheel - Rake/Reach, Air-Conditioning - Auto, Armrest -Front, Ashtray/Lighter, Centre Console, Computer - Driver Information System, Electric Windows - Front, External Temperature Display, Heated Rear Screen, In Car Entertainment - Radio/CD, Interior Finishes -Metal, Interior Lights, Keyless Start - Keyless Start, Mirrors Internal - Auto Dimming Rear View, Seat Height Adjustment - Driver/Passenger, Seating Capacity - Five Seats, Seats Split Rear, Speakers, Steering Wheel Leather, Steering Wheel Mounted Controls, Steering Wheel Sports, Sun Visor, Upholstery Cloth, MOT SERVICE WARRANTY, Adjustable Steering Column/Wheel - Rake/Reach, Air Bag Driver, Air Bag Passenger, Air Bag Side - Driver/Passenger, Alarm - Remote Control, Allov Wheels -16in, Anti-Lock Brakes, Armrest - Front, Body Coloured Bumpers, Central Door Locking - Remote, Centre Rear Seat Belt, Climate Control, Computer - Driver Information System, Electric Windows - Front, Electronic Stability Programme, Front Fog Lights, Head Air Bags - Front/Rear, Head Restraints -Front/Rear, Immobiliser, In Car Entertainment - Radio/CD, Mirrors External - Electric, Mirrors Internal -Auto Dipping Rear View, Parking Aid - Rea\_\_\_\_\_ | \_\_\_\_\_