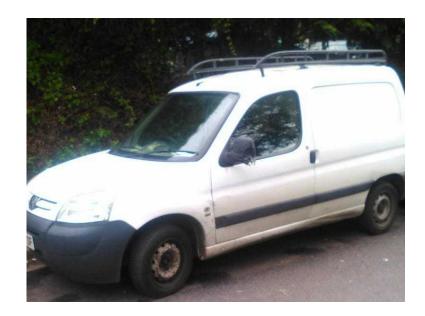

## Peugeot Partner 2004 starts and drives (150 GBP)

Location **South East, Surrey** https://www.freeadsz.co.uk/x-375704-z

Was in use until yesterday 16/6 when the M.O.T ran out. Starts and drives well. No logbook but will provide receipt and proof of insurance for this vehicle and I.d. Good bits - It works. Good Roof rack, worth getting another M.O.T Bad bits - Dented wing, more dents, water needs changing, needs power steering fluid, back door opens on a string and maybe more.;