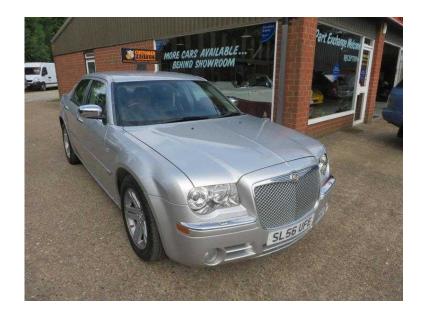

## **Chrysler 300C 2006 (5,790 GBP)**

Location London, London https://www.freeadsz.co.uk/x-375743-z

THIS CHRYSLER 300CRD 4 DOOR IS IN FANTASTIC CONDITION THROUGHOUT IT HAS A FULL SERVICE HISTORY AND HAS BEEN SERVICED AT 10K 20K 30K 54K 64K 72K ,PX WELCOME, ALL MAJOR CREDIT AND DEBIT CARDS TAKEN ,FINANCE ARRANGED ,EXTENDED WARRANTY AVAILABLE ,