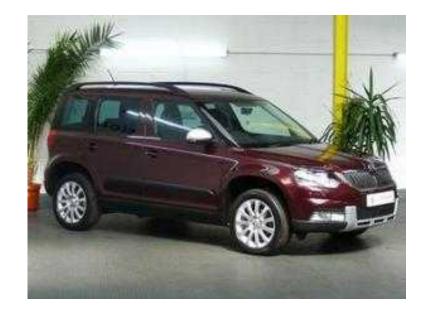

## Skoda Yeti 2015 (18,795 GBP)

Location **Scotland, Peeblesshire** https://www.freeadsz.co.uk/x-375921-z

17In Alloy Wheels, Air Conditioning, Alarm, Anti-Lock Brakes, Bluetooth Interface Telephone Equipment, Bluetooth Interface Telephone Equipment, Body Coloured Bumpers, Centre Rear Seat Belt, Cruise Control, Cup Holder, Driver Air Bag Knee, Driver Passenger And Front Side Air Bags, Driver/Passenger Seat Height Adjustment, Eight Speakers, Electric Heated/Folding Door Mirrors, Electronic Brake Force Distribution, Electronic Stability Programme, Front Fog Lights, Front/Rear Armrest, Front/Rear Electric Windows, Front/Rear Head Restraints, Gear Knob Leather, Heated Rear Screen, Immobiliser, Leather interior, Limited Slip Differential, Power-Assisted Steering, Radio/CD/MP3, Rear Parking Aid, Rear Wash/Wipe, Rear Windows Tinted Glass, Remote Central Door Locking, Roof