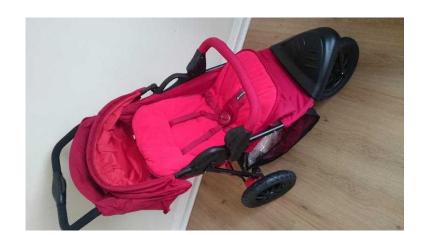

## Brand new, unused Mothercare xtreme stroller with car seat. (100 GBP)

North, Tyne And Wear Location https://www.freeadsz.co.uk/x-376018-z

Brand new. Unused stroller, car seat, rain cover, cosy toes covers. Bought last month for £170. Will take £100. Collection only from Sunderland. Full description here: http://www.mothercare.com/Mothercare-Xtre me-Pushchair-Travel-System---Red/785964, default, pd. html?CAGPSPN=pla&CAAGID=9841139024&CA TCI=pla-98586936584&gclid=CL2i