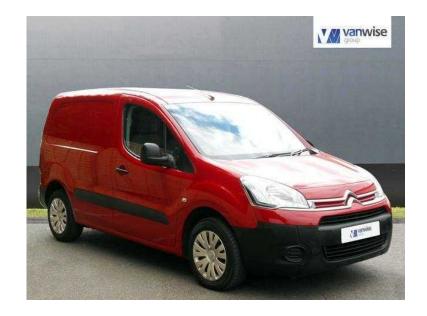

## Citroen Berlingo 2014 (8,295 GBP)

Location **South East, Buckinghamshire** https://www.freeadsz.co.uk/x-376038-z

Full service, Excellent bodywork, Excellent Condition interior, 1 owner, RED, REVERSING SENSORS, Warranted mileage, Side loading door, Factory bulk head, Solid rear door, Remote central locking, 5 speed, Power assisted steering, Immobiliser, Radio/CD, Drivers airbag, Electric windows, Electric mirrors, Head restraints, Height adjustable driver seat, Cloth seat trim, ABS, AIR-CON, 3 seater cab, Adjustable steering wheel, Part Exchange Welcome, HP and leasing, Finance available, Hundreds of vans at trade prices, \*\*\*FREE MOT FOR LIFE \*\*\* WHILE YOU ARE THE KEEPER OF THE VEHICLE.