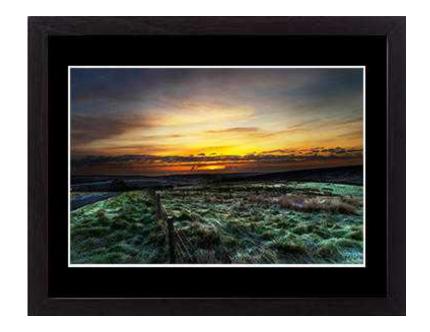

## **Peak District Panoram (33 GBP)**

Location Yorkshire and the Humber, South Yorkshire https://www.freeadsz.co.uk/x-376050-z

Print size 12 x 8 inches, framed in a black frame 16 x 12 inches Each print has a signature of the author - me. License Restrictions:

Panorama Peak District - picture made during the Blue Moon

A ban on copying, distribution, scanning, etc.
Recommended as a gift, welcome recommending to others.
Delivery within 7 - 12 working days by Royal