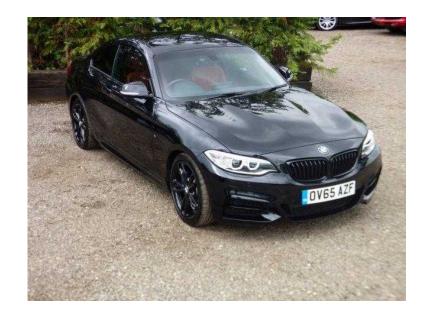

## **BMW 2 Series 2015 (29,993 GBP)**

Location London, London https://www.freeadsz.co.uk/x-376568-z

\*\*\*\*ALL VEHICLES COME WITH A MINIMUM OF 6 MONTHS RAC WARRANTY, 12 MONTHS BREAKDOWN AND HOME START\*\*\*\*\*, BLACK, GP Cars are delighted to present for sale this immaculate BMW 2 Series finished in Black, comes equipped with; Red Leather interior, excellent colour combination, SATNAV, Privacy glass, Electric windows, Bluetooth, Heated front seats, DAB, CD, AUX, USB, Multi-functioning steering wheel with flap paddle gears, Cruise control, Voice command, Smoked grill, F+R Parking sensors with reversing camera, 3 zone A/C, Keyless entry, Start/Stop, Bi-Xenon Headlights, LED Daytime running lights. This superb BMW 2 Series is HPI clear, we accept credit and debit card payments, we can organise competitive finance for you and we would be happy to take your current vehicle in as part exchange. Viewing by appointment only (OV65 AZF). £29,993 Cruise Control, Electric Windows, Privacy Glass, Bluetooth, Keyless