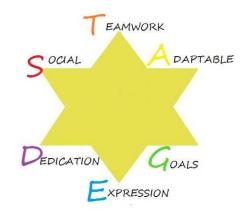

## Staged Cambridge seeks new members to join a fledgling drama group in Cambridge

Location East of England, Cambridgeshire https://www.freeadsz.co.uk/x-378566-z

A new drama group has launched recently in Cambridge. Staged are based in Cherry Hinton and we are looking for enthusiastic people to join our team. Staged's 6 core values are: Social- we are a local community group and our sessions are intended to bring like-minded folks together for fun and a little bit of community spirit Teamwork- as a group of individuals all with similar aims, we work better together Adaptable- our profile is to explore a wide range of styles/genrés and we should all embrace the opportunity to try something new, or different Goals- having something to aim for helps us to push ourselves further and learn about who we are Expression- having the ability to express ourselves is something we develop as people. This is about how we make use of this skill Dedication- Success doesn't happen overnight; it takes commitment, hard work and determination S T A G E D... We meet every Tuesday in Cherry Hinton library from 7pm. The session costs £1 each, which is purely to cover the cost of the venue hire. We are keen to hear from folks with or without theatrical experience, aged 16+ who would like to join us for fun, sociable, relaxed meetings in pleasant surroundings with the intention of taking our presentations to the.