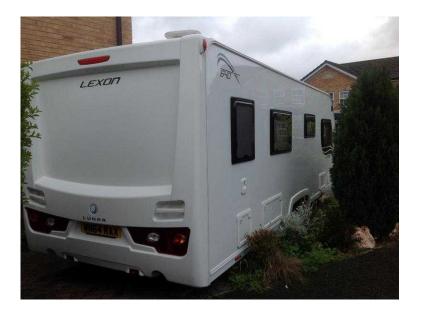

## 2014 Lunar Lexon 640 (180 GBP)

Location North, Merseyside https://www.freeadsz.co.uk/x-378946-z

Showroom condition ,used 3 times, fixed single beds, mover, wheel clamps. Fully serviced. Comes with cover, large awning, porch awning. £22000 new without extras. Bargain at £18000 warranty until May