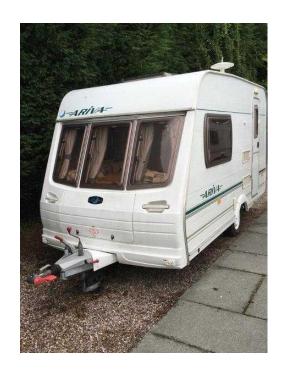

## **Lunar Ariva 2005 (6,250 GBP)**

Location **North, Merseyside** https://www.freeadsz.co.uk/x-378947-z

2 Berth, Flyscreens, Blinds, Mains, Status TV Aerial, Hot Water, 4-Burner Hob, Oven, Grill, Shower, Cassette Toilet, Battery Charger, Blown Air Heating, Door Screen, End Kitchen, Fridge Freezer, Heki Roof Light, Motor Mover, Roof Light, Spot Lights, 3 Months