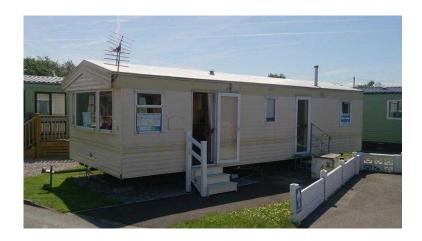

## IDEAL STARTER STATIC CARAVAN ON 12MTH SITE NR LAKES amp MORECAMBE. F

Location North, Lancashire

https://www.freeadsz.co.uk/x-379427-z

This ABI ARIZONA will be sited in a lovely part of the park which will suit people who like to be private and peaceful.

The Arizona has all the features you would expect with a beautiful lounge and dining area and spacious well equipped kitchen with fridge/freezer microwave. There is a double and a twin room with a lovely family shower room with plenty of useful storage space throughout.