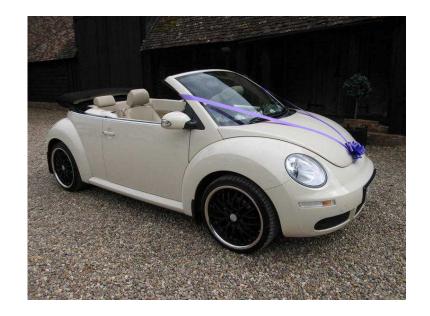

## WEDDING CAR HIRE LEICESTERSHIRE

Location **East Midlands, Leicestershire** https://www.freeadsz.co.uk/x-379636-z

www.leicesterweddingcars.co.uk offers chauffeur driven car hire for a wedding, civil partnership, same sex wedding, school prom or other special occasions. Based in Leicester, we cover, Leicestershire, Rutland, Warwickshire and all of the East Midlands areas and beyond. Choose from our classic Rolls Royce, our VW Beetle convertible, our executive Jaguar XJ8 or People Carrier with it's 6 passenger seats. All our cars will be supplied with decorative ribbons & bow in a large choice of colours and the happy couple will be given a champagne drive to celebrate the occasion. Give us a call or email us with the following information please; confirm the date of the event, the collection area, the ceremony and reception locations and the possible number of journeys you may require. Postcodes for each location would be very helpful. We can then give you prices for our different cars and services which will be based on your exact requirements. Thank you......