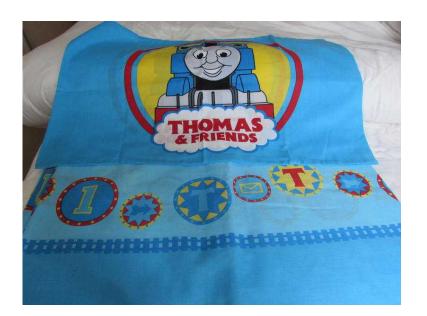

## Thomas The Tank Engine Duvet Cover amp Pillowcase (10 GBP)

Location Wales, Mid Glamorgan https://www.freeadsz.co.uk/x-379731-z

https://www.freeadsz.co.uk/x-3797

| https://<br>31-z                          | 2                                       |
|-------------------------------------------|-----------------------------------------|
| www.fre                                   | 0                                       |
| eadsz.c                                   | 2                                       |
| https://www.freeadsz.co.uk/x-3797<br>31-z | 200000000000000000000000000000000000000 |
| 97                                        | 6                                       |