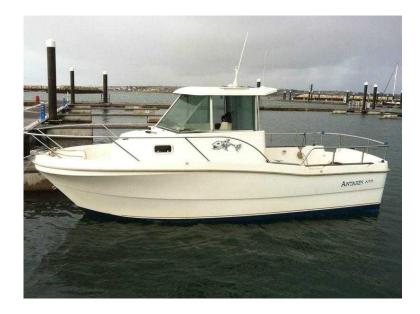

## Beneteau Antares 620 (6,400 GBP)

Location Scotland, Morayshire

https://www.freeadsz.co.uk/x-380044-z

Beneteau Antares 620

The Beneteau Antares 620 is an all-purpose boat with very low maintenance. It offers an enclosed cabin, very suitable for winter, and a large, safe cockpit designed for fishing. Equipped with a Volvo engine develops 105 hp cruising speed of 15 knots.