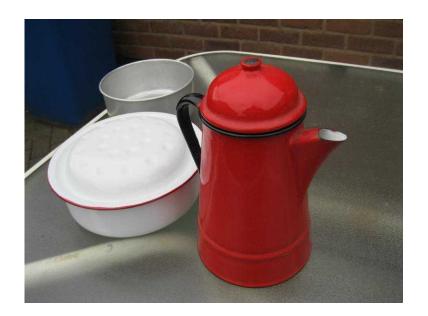

## Red Metal CoffeeTea pot, Metal casserole dish and lid and sieve (5 GBP)

Location North, Lancashire https://www.freeadsz.co.uk/x-380238-z

Lovely red coffee or tea pot for camping or fishing, also metal cooking pot Nd lid and sieve, all in great