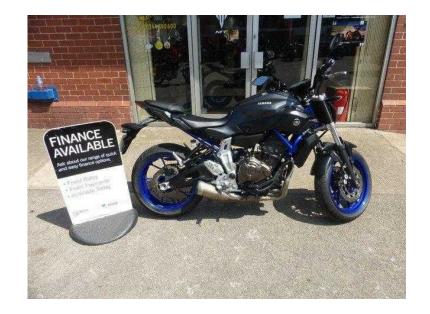

## Yamaha MT 2014 (4,495 GBP)

Location **North, Lancashire** https://www.freeadsz.co.uk/x-380615-z

Grey, 1 owner, This machine is in the much sought after race blue color, the bike is completely stock and is in fair condition. Contact our sales dept for more details, to arrange a test ride (conditions apply) and to make sure this bike is still available before you travel. Finance available on this machine (subject to status). REF C10338, Plus 60 pounds documentation fee, Bill Smith Motors Celebrating over 50 years in Business! Plus 60 pounds documentation fee, Bill Smith Motors Celebrating over 50 years in Business! £4,495 p/x