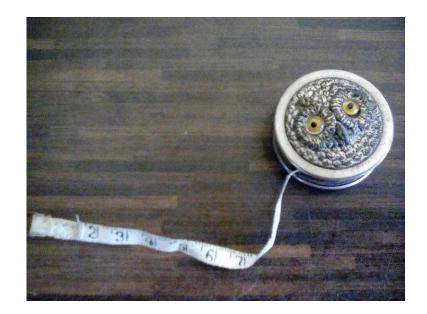

## Rare tailors tape measure owl design glassglass eyes (10 GBP)

Location Wales, South Glamorgan https://www.freeadsz.co.uk/x-380658-z

Tailors tape

| Rare tailors tape measure owl design glassglass eyes    |
|---------------------------------------------------------|
| https://www.freeadsz.co.uk/x-3806<br>58-z               |
| Rare tailors tape measure owl design glassglass eyes    |
| https://www.freeadsz.co.uk/x-3806<br>58-z               |
| Rare tailors tape measure owl<br>design glassglass eyes |
| https://www.freeadsz.co.uk/x-3806<br>58-z               |
| Rare tailors tape measure owl<br>design glassglass eyes |
| https://www.freeadsz.co.uk/x-3806<br>58-z               |
| Rare tailors tape measure owl design glassglass eyes    |
| https://www.freeadsz.co.uk/x-3806<br>58-z               |
| Rare tailors tape measure owl design glassglass eyes    |
| https://www.freeadsz.co.uk/x-3806<br>58-z               |
| Rare tailors tape measure owl design glassglass eyes    |
| https://www.freeadsz.co.uk/x-3806<br>58-z               |
| Rare tailors tape measure owl design glassglass eyes    |
| https://www.freeadsz.co.uk/x-3806<br>58-z               |
| Rare tailors tape measure owl design glassglass eyes    |
| https://www.freeadsz.co.uk/x-3806<br>58-z               |
| Rare tailors tape measure owl design glassglass eyes    |
| https://www.freeadsz.co.uk/x-3806<br>58-z               |