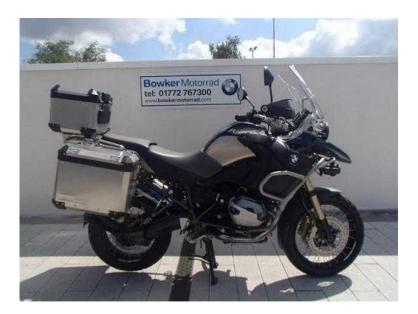

## BMW R1200 2013 (10,495 GBP)

Location North, Merseyside https://www.freeadsz.co.uk/x-380938-z

Mileage: 19,255, Colour: Sapphire Black-Metallic, Date of registration: June 2013, Registration:

|               |       | 7.34          |       |               |       |               |       |               |       |                                                                                                                                               |       |               |       |               |       |               |       |               |       |
|---------------|-------|---------------|-------|---------------|-------|---------------|-------|---------------|-------|-----------------------------------------------------------------------------------------------------------------------------------------------|-------|---------------|-------|---------------|-------|---------------|-------|---------------|-------|
| https<br>38-z |       | https<br>38-z                                                                                                                                 |       | https<br>38-z |       | https<br>38-z |       | https<br>38-z |       | https<br>38-z |       |
| s://www.free  | BMW   | s://www.free                                                                                                                                  | BMW   | s://www.free  | BMW   | s://www.free  | BMW   | s://www.free  | BMW   | s://www.free  | BMW   |
| eadsz.co.uk   | R1200 | eadsz.co.uk                                                                                                                                   | R1200 | adsz.co.      | R1200 | eadsz.co.uk   | R1200 | eadsz.co.uk   | R1200 | eadsz.co.uk   | R1200 |
| √x-3809       | 2013  | (/x-3809      | 2013  | √/x-3809      | 2013  | (/x-3809      | 2013  | (/x-3809      | 2013  | <td>2013</td> <td>uk/x-3809</td> <td>2013</td> <td>√x-3809</td> <td>2013</td> <td>(/x-3809</td> <td>2013</td> <td>(/x-3809</td> <td>2013</td> | 2013  | uk/x-3809     | 2013  | √x-3809       | 2013  | (/x-3809      | 2013  | (/x-3809      | 2013  |