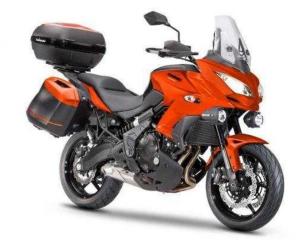

## Kawasaki KL 2016 (7,599 GBP)

Location **North, Merseyside** https://www.freeadsz.co.uk/x-380942-z

2016 (16) KAWASAKI KLE650 VERSYS Information, Stock Code: 1056406, Registration: VERSYS, Mileage: 1, Colour: CHOICE, Displacement: 649, Alarm: No, Immobiliser: No, DataTag: No, History: