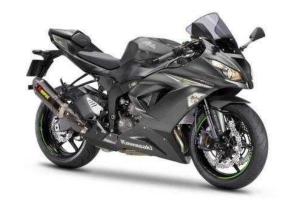

## Kawasaki ZX 2016 (9,749 GBP)

2016 (16) KAWASAKI ZX636EF Information, Stock Code: 1043836, Registration: ZX636, Mileage: 1, Colour: CHOPICE, Displacement: 636, Alarm: No, Immobiliser: No, DataTag: Yes, History: Unknown, Condition: