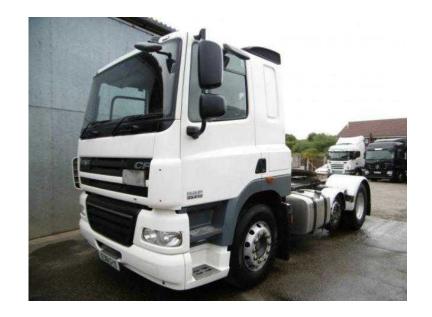

## **DAF CF 2011**

Location Wales, Clwyd https://www.freeadsz.co.uk/x-381201-z

DAF CF85-410 FTP, ADR Pet reg spec, Auto gearbox, Lightweight mid lift axle, Choice in stock now. Reg/Serial: N/A, Year: 2011 '61', Mileage: N/A, .