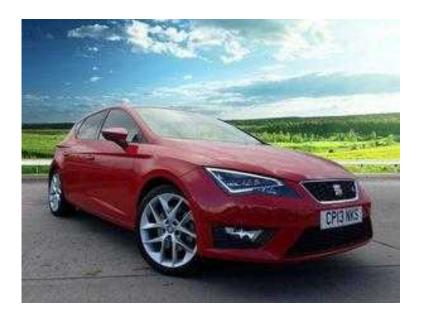

## SEAT Leon 2013 (12,995 GBP)

Location Scotland, Berwickshire https://www.freeadsz.co.uk/x-381488-z

18 inch Performance Alloy Wheels, 6 speed manual gearbox, CD PLAYER, CLIMATE CONTROL, Cloth -Leather interior, COMPACT DISC PLAYER, COMPUTER, CRUISE-CONTROL, CRUISE-CONTROL, ELECTRIC WINDOWS, FRONT FOG LAMPS, HEADLAMP ADJUSTMENT, IPOD PREPARATION, SATELLITE NAVIGATION, TINTED