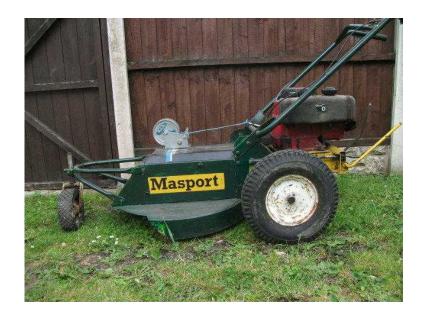

## **ROUGH CUT MOWER (155 GBP)**

Location **North, Lancashire** https://www.freeadsz.co.uk/x-381564-z

MAYPORT 24IN WITH 8HP BRIGGS STRATTON WILL CUT THROUGH TALL BRUSH 480X400X800 DRIVE WHEELS GOOD CONDITION VARIABLE SPEED WITH WINCH DECK CAN BE