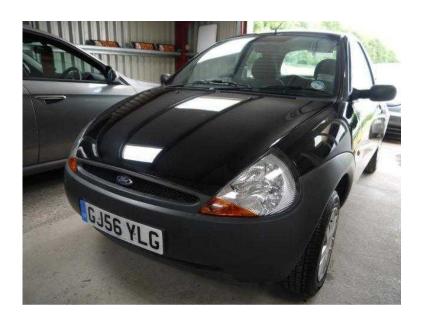

## Ford Ka 2006 (1,995 GBP)

Location South East, East Sussex https://www.freeadsz.co.uk/x-386607-z

Fuel: Petrol Manufacturer: Ford, Power: 69 Model: Ka, Seats: 5 Type: Standard Car, Drive Side: Righthand drive Doors: 3, Previous Owners: 1 Colour: Black, Safety Features: Driver Airbag, Anti-Lock Brakes (ABS), Immobiliser Reg. Date: 30/09/2006, Exterior: Tuning Interior/Comfort Options: Power-assisted Steering (PAS), Engine Size: 1,297 In-Car Audio: Cassette Player, MOT Expiry: 06/2017 Service History: Yes, Transmission: Manual V5 Document: