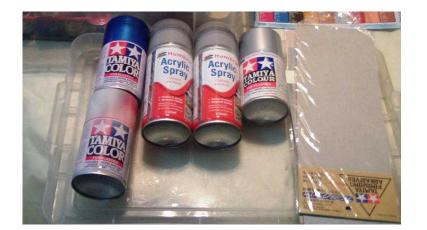

## box of modelling paints (12 GBP)

同學 医

Location **East Midlands, Northamptonshire** https://www.freeadsz.co.uk/x-386669-z

Modelling paint kit box of paints for model making. 22 Revell aquacolor acrylic pots 57 Revell enamels 24 Tamiya acrylic bottles 1 modelling wax 2 Humbrol acrylic primer 3 cans Tamiya color T 30/50/36 1 Revell contacta modelling plastic glue 1 Revell plasto modelling putty 2 Tamiya polishing compounds coarse/fine 1 mini masking tapt 1 Revell decal softner 2 Humbrol enamel thinners 3 Revell mini contact modelling plastic glues some fine wet and dry paper/silver decal/ tools most never opened . northampton . 07427649015 074276490...(click to reveal full phone number) ;