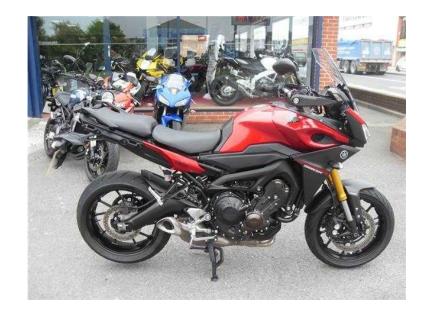

## Yamaha MT 2015 (6,999 GBP)

Location Yorkshire and the Humber, South Humberside https://www.freeadsz.co.uk/x-386761-z

2015 65 reg Yamaha MT-09 850 Tracer ABS Naked, Red, EX DEMO, HEATED GRIPS FITTED, 1 owner, Blue, PART EXCHANGE WELCOME, FINANCE AND DELIVERY CAN BE ARRANGED, PLEASE RING FOR FULL DETAILS, WE WANT YOUR MOTORCYCLES, SCOOTERS AND MOPEDS, TOP PRICES PAID. CALL ROB OR CHRIS ON 01472 268714 01472 2687...(click to reveal full phone number), £6,999 p/x welcome, £ 6999