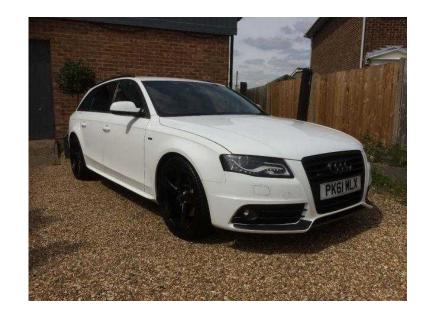

## **Audi A4 Avant 2011 (150 GBP)**

Location **South East, Middlesex** https://www.freeadsz.co.uk/x-386953-z

Black Part leather interior, Audi Parking System Plus, Cruise Control, Deluxe 3 Zone Climate Control, 19in x 8.5J 5 Arm Rotor Design Titanium Finish Alloy Wheels with 255/35 R19 Tyres and Locking Wheel Bolts, Automatic Windscreen Wipers, DAB Digital Radio, Drivers Information System (DIS), Electric Front and Rear Windows, Mobile Telephone Preparation Bluetooth Interface, Privacy Glass (Dark Tinted), Thatcham Category 1 Alarm, Upholstery Cloth/Leather Combination. Solid WHITE, £15,000 Cruise