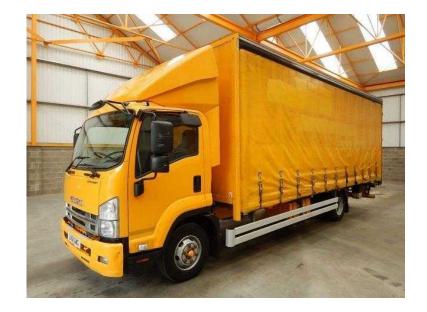

## **Isuzu Forward 2012 (12,750 GBP)**

Location **East Midlands, Derbyshire** https://www.freeadsz.co.uk/x-387081-z

Registration Number LK61 GWG, Chassis Number JALFRR90MC7000022, First Registered 08.02.2012, £12,750.00, Isuzu F110 Series Day Cab C/w Dual Passenger Seats. Isuzu 5.2 Litre 210 Bhp Diesel Turbo Air To Air Charge Cooled Euro 5 Engine. Isuzu Easy Shift Semi-Automatic Gearbox. Single Reduction Drive Axle. Steel Drive Axle Suspension. 23Ft Curtainside Body C/w Barn Doors And Wood Panel Floor. Side/Rear Aperture 7Ft 9ins. Internal Height 8Ft. Aluminium Side Guard Safety Rails. PVCU Vertical Engine Air Intake. Full Air Deflector Kit. Anteo 1500 Kgs Tuckaway Taillift. Front Bumper Spot Lights. Interior Image, Isringhausen Fully Adjustable Drivers Seat C/w Seat Belt. Dual Passenger Seat C/w Seat Belts. SRS Driver And Passenger Air Bags. Electric Driver And Passenger Windows. Heated Mirrors. RDS CD/Radio Player. Adjustable Headlamp Level Control. Plated Weight: 11,000 Kgs. Design Weight: 11,000 Kgs. Vehicle Height: 3.7 Mtrs. Vehicle Width: 2.5 Mtrs. Vehicle Length: 9.3 Mtrs. Tested Until End: February 2017. Mileage As Shown 389,324 Kms. Digital Tachograph. One Owner From New. #LK61 GWG 1 #LK61 GWG 2, #LK61 GWG 3 #LK61 GWG 4, #LK61 GWG 5 #LK61 GWG 6, #LK61 GWG,